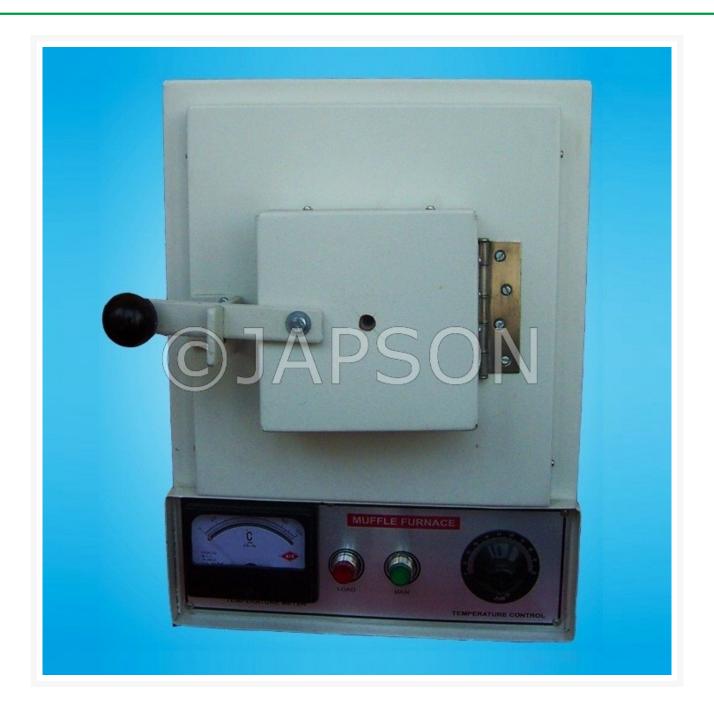

## **Product Image**

### **Description**

Muffle furnaces are suitable for high temperature up to 900°C to fulfill the demands of research institutions, industries & R & D centres.

#### **Constructions:**

The outer casing is made of thick mild steel finished with epoxy based powder coated paint. Heating elements are made of high temperature kanthal wire surrounding the heating chamber, assuring the most uniform distribution of heat and protects the heating elements against damage and chemical deterioration. Highly efficient and light weight insulation is cast permanently into the furnace body. All furnaces are equipped with a dependable indicator pyrometer having a scale calibrated at 20 °C increments to 1200°C with chromel alumel thermocouple. Thermal fuse, lead wire and plug to work on 220/230 volts AC are also provided.

#### Temperature:

The furnace can be operated continuously up to 900°C temperature controlled by high quality energy regulator fitted in front of the furnace with two indicating lights.

| Particulars                                        | Catalog No. |
|----------------------------------------------------|-------------|
| Muffle Furnace, 100x100 x 225 mm, Ratings 1.6 kw   | JA22610     |
| Muffle Furnace, 125 x 125 x 250 mm, Ratings 2 kw   | JA22611     |
| Muffle Furnace, 150 x 150 x 300 mm, Ratings 3.0 kw | JA22612     |
| Muffle Furnace, 200 x 200 x 300 mm, Ratings 3.5 kw | JA22613     |