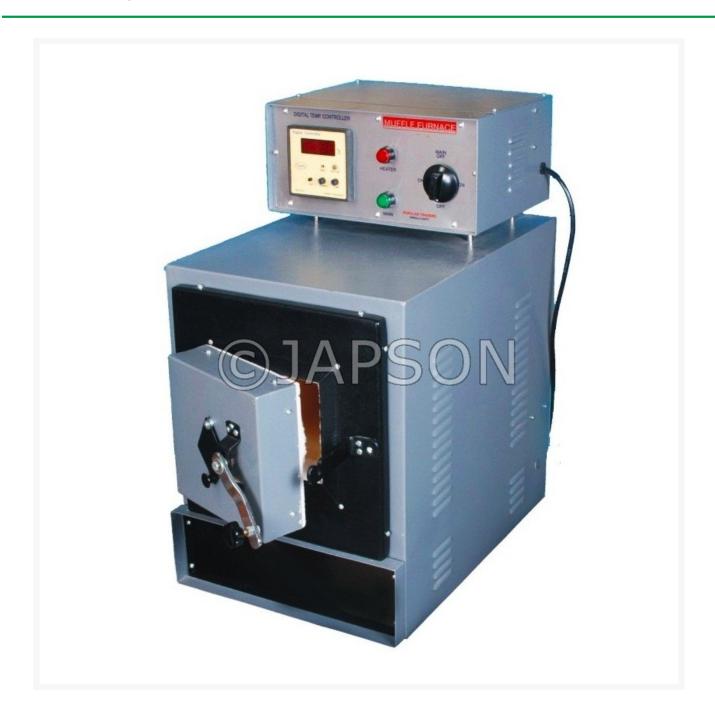

## **Product Image**

### **Description**

Muffle furnaces are suitable for high temperature up to 900°C to fulfill the demands of research institutions, industries & R & D centres.

#### **Constructions:**

The outer casing is made of thick mild steel finished with epoxy based powder coated paint. Heating elements are made of high temperature kanthal wire surrounding the heating chamber, assuring the most uniform distribution of heat and protects the heating elements against damage and chemical deterioration. Highly efficient lightweight and insulation is cast permanently into the furnace body. Thermal fuse, lead wire and plug to work on 220/230 volts AC are also provided.