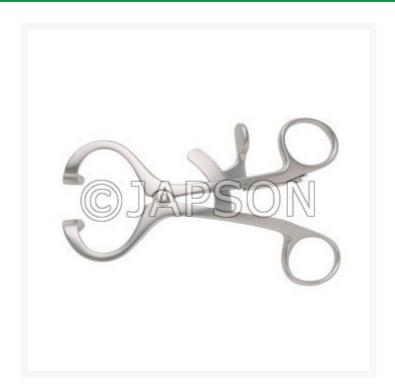

## **Mouth Gag**

## **Product Image**

## **Description**

Made of Stainless Steel.

Mouth Gag

**Catalog No.** 101317