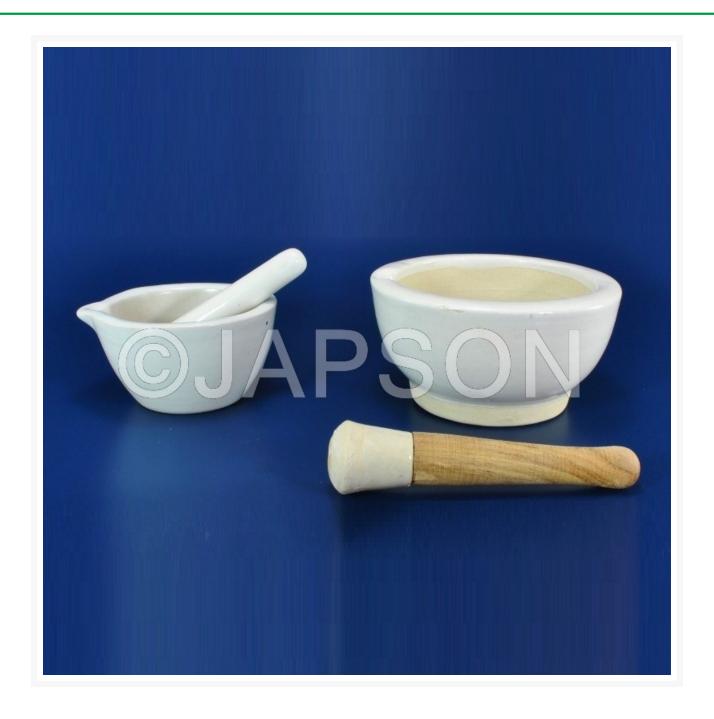

### **Description**

These Sets are made of Porcelain. They are glazed outside. Their bottom and inside is unglazed. These Sets also have Porcelain Pestle which is unglazed till grinding surface. The Pestle is oversized for hand to provide comfort in grinding. Autoclavable.

#### Particulars Catalog No.

Mortor & Pestle, 4", fully Ceramic JZ02260

A quality product from JAPSON ideal for use in School Laboratories in developing countries of Asia, Africa and South America.

Standard specifications for school laboratory use. Ideal mix of Quality and Economy. Other configurations and superior quality available for specific use or for developed countries.