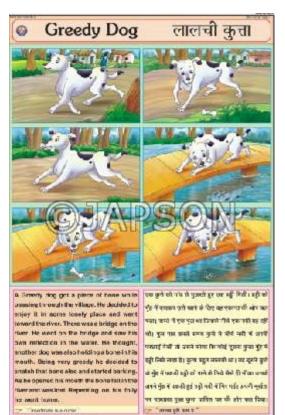

Image**



# **Description**

Standard Size: 50x75cms, Set of 35 Charts

Language: English & Hindi Combined

Laminated Paper Charts with Plastic Rollers. These Charts have technically accurate and

detailed description in vivid colours.

**Note:** Based on minimum order quantity conditions, Charts can be customized to your requirements in terms of CONTENT, LANGUAGE, SIZE, etc. Please write back to us for discussion.

A. Charts, Grapes are Sour



B. Charts, Live and Let Live



C. Charts, Two Cats and a Monkey D. Charts, Unity is Strength





### E. Charts, The Shepherd Boy



### F. Charts, Lion and the Mouse



## G. Charts, Selfish Friendship

H. Charts, Who will bell the Cat





# I. Charts, United we stand; Divided J. Charts, Fox and the Crow we fall





### K. Charts, Greedy Dog



### L. Charts, Hare and the Lion



### M.Charts, Hen that laid Golden Eggs N. Charts, Monkeys and the Hawker





### O. Charts, Hare & The Tortoise



### P. Charts, Ant and Dove



### Q. Charts, Wolf and the lamb



### R. Charts, Thirsty Crow



### **Disclaimer**

The Products details given on this page are indicative in nature and JAPSON reserves the right to change

them without prior notice. Buyer is also requested to re-check the specifications and other features of product at the time of order as product development is a continuous process and minor modifications may be made to design based on latest availability, process and design.