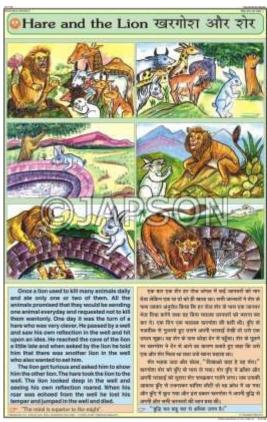

rd Size: 50x75cms, Set of 35 Charts

Language: English & Hindi Combined

Laminated Paper Charts with Plastic Rollers. These Charts have technically accurate and

detailed description in vivid colours.

**Note:** Based on minimum order quantity conditions, Charts can be customized to your requirements in terms of CONTENT, LANGUAGE, SIZE, etc. Please write back to us for discussion.

A. Charts, Grapes are Sour



B. Charts, Live and Let Live



C. Charts, Two Cats and a Monkey D. Charts, Unity is Strength





### E. Charts, The Shepherd Boy



### F. Charts, Lion and the Mouse



## G. Charts, Selfish Friendship

H. Charts, Who will bell the Cat





# I. Charts, United we stand; Divided J. Charts, Fox and the Crow we fall





### K. Charts, Greedy Dog



### L. Charts, Hare and the Lion



### M.Charts, Hen that laid Golden Eggs N. Charts, Monkeys and the Hawker





### O. Charts, Hare & The Tortoise



### P. Charts, Ant and Dove



### Q. Charts, Wolf and the lamb



### R. Charts, Thirsty Crow



### **Disclaimer**

The Products details given on this page are indicative in nature and JAPSON reserves the right to change

them without prior notice. Buyer is also requested to re-check the specifications and other features of product at the time of order as product development is a continuous process and minor modifications may be made to design based on latest availability, process and design.