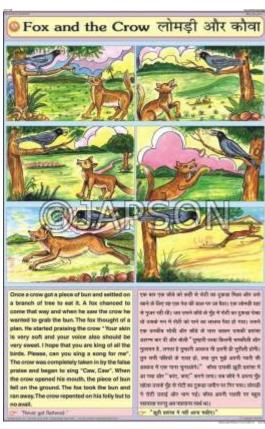

l **Education**

# **Product Image**



# **Description**

Standard Size: 50x75cms, Set of 35 Charts

Language: English & Hindi Combined

Laminated Paper Charts with Plastic Rollers. These Charts have technically accurate and

detailed description in vivid colours.

**Note:** Based on minimum order quantity conditions, Charts can be customized to your requirements in terms of CONTENT, LANGUAGE, SIZE, etc. Please write back to us for discussion.

A. Charts, Grapes are Sour



B. Charts, Live and Let Live



C. Charts, Two Cats and a Monkey D. Charts, Unity is Strength





### E. Charts, The Shepherd Boy



### F. Charts, Lion and the Mouse



## G. Charts, Selfish Friendship

H. Charts, Who will bell the Cat





# I. Charts, United we stand; Divided J. Charts, Fox and the Crow we fall





### K. Charts, Greedy Dog



### L. Charts, Hare and the Lion



### M.Charts, Hen that laid Golden Eggs N. Charts, Monkeys and the Hawker





### O. Charts, Hare & The Tortoise



### P. Charts, Ant and Dove



### Q. Charts, Wolf and the lamb



### R. Charts, Thirsty Crow



### **Disclaimer**

The Products details given on this page are indicative in nature and JAPSON reserves the right to change

them without prior notice. Buyer is also requested to re-check the specifications and other features of product at the time of order as product development is a continuous process and minor modifications may be made to design based on latest availability, process and design.