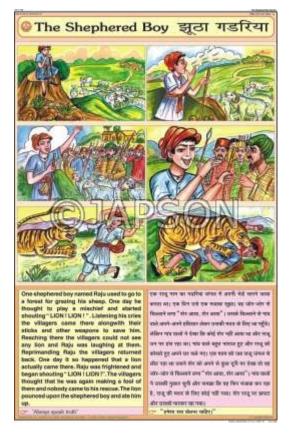

, Ambala Cantt, Haryana, **INDIA** 

Pin: 133001

### Email:

sales@japson.com japsonambala@yahoo.com

### Website:

www.japson.com Phone:

+91-171-4006897

# Moral Story - I Charts, School **Education**

# **Product Image**



# **Description**

Standard Size: 50x75cms, Set of 35 Charts

Language: English & Hindi Combined

Laminated Paper Charts with Plastic Rollers. These Charts have technically accurate and

detailed description in vivid colours.

**Note:** Based on minimum order quantity conditions, Charts can be customized to your requirements in terms of CONTENT, LANGUAGE, SIZE, etc. Please write back to us for discussion.

A. Charts, Grapes are Sour



B. Charts, Live and Let Live



C. Charts, Two Cats and a Monkey D. Charts, Unity is Strength





### E. Charts, The Shepherd Boy



### F. Charts, Lion and the Mouse



## G. Charts, Selfish Friendship

H. Charts, Who will bell the Cat





# I. Charts, United we stand; Divided J. Charts, Fox and the Crow we fall





### K. Charts, Greedy Dog



### L. Charts, Hare and the Lion



### M.Charts, Hen that laid Golden Eggs N. Charts, Monkeys and the Hawker





### O. Charts, Hare & The Tortoise



### P. Charts, Ant and Dove



### Q. Charts, Wolf and the lamb



### R. Charts, Thirsty Crow



### **Disclaimer**

The Products details given on this page are indicative in nature and JAPSON reserves the right to change

them without prior notice. Buyer is also requested to re-check the specifications and other features of product at the time of order as product development is a continuous process and minor modifications