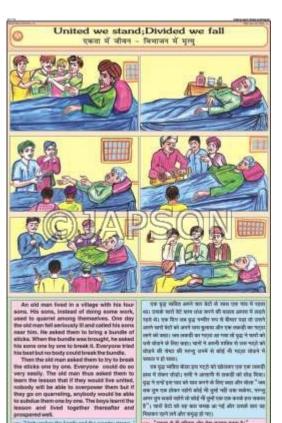

ool **Education**

# **Product Image**



# **Description**

Standard Size: 50x75cms, Set of 35 Charts

Language: English & Hindi Combined

Laminated Paper Charts with Plastic Rollers. These Charts have technically accurate and

detailed description in vivid colours.

**Note:** Based on minimum order quantity conditions, Charts can be customized to your requirements in terms of CONTENT, LANGUAGE, SIZE, etc. Please write back to us for discussion.

A. Charts, Grapes are Sour



B. Charts, Live and Let Live



C. Charts, Two Cats and a Monkey D. Charts, Unity is Strength





### E. Charts, The Shepherd Boy



### F. Charts, Lion and the Mouse



## G. Charts, Selfish Friendship

H. Charts, Who will bell the Cat





# I. Charts, United we stand; Divided J. Charts, Fox and the Crow we fall





### K. Charts, Greedy Dog



### L. Charts, Hare and the Lion



### M.Charts, Hen that laid Golden Eggs N. Charts, Monkeys and the Hawker





### O. Charts, Hare & The Tortoise



### P. Charts, Ant and Dove



### Q. Charts, Wolf and the lamb



### R. Charts, Thirsty Crow



### **Disclaimer**

The Products details given on this page are indicative in nature and JAPSON reserves the right to change

them without prior notice. Buyer is also requested to re-check the specifications and other features of product at the time of order as product development is a continuous process and minor modifications may be made to design based on latest availability, process and design.