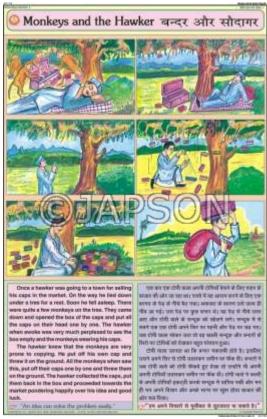

ted Paper Charts with Plastic Rollers. These Charts have technically accurate and

detailed description in vivid colours.

**Note:** Based on minimum order quantity conditions, Charts can be customized to your requirements in terms of CONTENT, LANGUAGE, SIZE, etc. Please write back to us for discussion.

A. Charts, Grapes are Sour



B. Charts, Live and Let Live



C. Charts, Two Cats and a Monkey D. Charts, Unity is Strength





### E. Charts, The Shepherd Boy



### F. Charts, Lion and the Mouse



## G. Charts, Selfish Friendship

H. Charts, Who will bell the Cat





# I. Charts, United we stand; Divided J. Charts, Fox and the Crow we fall





### K. Charts, Greedy Dog



### L. Charts, Hare and the Lion



### M.Charts, Hen that laid Golden Eggs N. Charts, Monkeys and the Hawker





### O. Charts, Hare & The Tortoise



### P. Charts, Ant and Dove



### Q. Charts, Wolf and the lamb



### R. Charts, Thirsty Crow



### **Disclaimer**

The Products details given on this page are indicative in nature and JAPSON reserves the right to change

them without prior notice. Buyer is also requested to re-check the specifications and other features of product at the time of order as product development is a continuous process and minor modifications may be made to design based on latest availability, process and design.