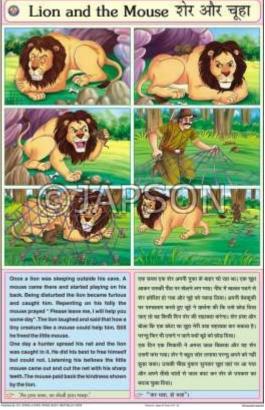

Pin: 133001

### Email:

sales@japson.com japsonambala@yahoo.com

### Website:

www.japson.com Phone:

+91-171-4006897

# Moral Story - I Charts, School **Education**

# **Product Image**



# **Description**

Standard Size: 50x75cms, Set of 35 Charts

Language: English & Hindi Combined

Laminated Paper Charts with Plastic Rollers. These Charts have technically accurate and

detailed description in vivid colours.

**Note:** Based on minimum order quantity conditions, Charts can be customized to your requirements in terms of CONTENT, LANGUAGE, SIZE, etc. Please write back to us for discussion.

A. Charts, Grapes are Sour



B. Charts, Live and Let Live



C. Charts, Two Cats and a Monkey D. Charts, Unity is Strength





### E. Charts, The Shepherd Boy



### F. Charts, Lion and the Mouse



## G. Charts, Selfish Friendship

H. Charts, Who will bell the Cat





# I. Charts, United we stand; Divided J. Charts, Fox and the Crow we fall





### K. Charts, Greedy Dog



### L. Charts, Hare and the Lion



### M.Charts, Hen that laid Golden Eggs N. Charts, Monkeys and the Hawker





### O. Charts, Hare & The Tortoise



### P. Charts, Ant and Dove



### Q. Charts, Wolf and the lamb



### R. Charts, Thirsty Crow



### **Disclaimer**

The Products details given on this page are indicative in nature and JAPSON reserves the right to change

them without prior notice. Buyer is also requested to re-check the specifications and other features of product at the time of order as product development is a continuous process and minor modifications may be made to design based on latest