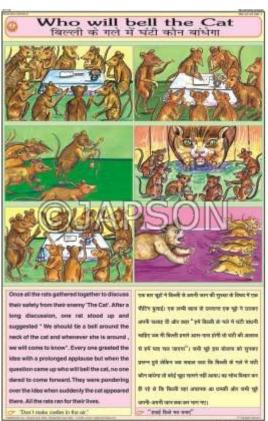

bsite:

www.japson.com Phone:

+91-171-4006897

# Moral Story - I Charts, School **Education**

# **Product Image**



# **Description**

Standard Size: 50x75cms, Set of 35 Charts

Language: English & Hindi Combined

Laminated Paper Charts with Plastic Rollers. These Charts have technically accurate and

detailed description in vivid colours.

**Note:** Based on minimum order quantity conditions, Charts can be customized to your requirements in terms of CONTENT, LANGUAGE, SIZE, etc. Please write back to us for discussion.

A. Charts, Grapes are Sour



B. Charts, Live and Let Live



C. Charts, Two Cats and a Monkey D. Charts, Unity is Strength





### E. Charts, The Shepherd Boy



### F. Charts, Lion and the Mouse



## G. Charts, Selfish Friendship

H. Charts, Who will bell the Cat





# I. Charts, United we stand; Divided J. Charts, Fox and the Crow we fall





### K. Charts, Greedy Dog



### L. Charts, Hare and the Lion



### M.Charts, Hen that laid Golden Eggs N. Charts, Monkeys and the Hawker





### O. Charts, Hare & The Tortoise



### P. Charts, Ant and Dove



### Q. Charts, Wolf and the lamb



### R. Charts, Thirsty Crow



### **Disclaimer**

The Products details given on this page are indicative in nature and JAPSON reserves the right to change

them without prior notice. Buyer is also requested to re-check the specifications and other features of product at the time of order as product development is a continuous process and minor modifications may be made to design based on latest availability, process and design.