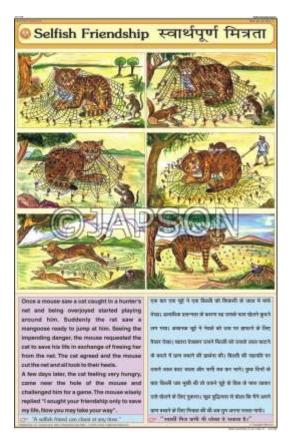

Website:

www.japson.com Phone:

+91-171-4006897

# Moral Story - I Charts, School **Education**

# **Product Image**



# **Description**

Standard Size: 50x75cms, Set of 35 Charts

Language: English & Hindi Combined

Laminated Paper Charts with Plastic Rollers. These Charts have technically accurate and

detailed description in vivid colours.

**Note:** Based on minimum order quantity conditions, Charts can be customized to your requirements in terms of CONTENT, LANGUAGE, SIZE, etc. Please write back to us for discussion.

A. Charts, Grapes are Sour



B. Charts, Live and Let Live



C. Charts, Two Cats and a Monkey D. Charts, Unity is Strength





### E. Charts, The Shepherd Boy



### F. Charts, Lion and the Mouse



## G. Charts, Selfish Friendship

H. Charts, Who will bell the Cat





# I. Charts, United we stand; Divided J. Charts, Fox and the Crow we fall





### K. Charts, Greedy Dog



### L. Charts, Hare and the Lion



### M.Charts, Hen that laid Golden Eggs N. Charts, Monkeys and the Hawker





### O. Charts, Hare & The Tortoise



### P. Charts, Ant and Dove



### Q. Charts, Wolf and the lamb



### R. Charts, Thirsty Crow



### **Disclaimer**

The Products details given on this page are indicative in nature and JAPSON reserves the right to change

them without prior notice. Buyer is also requested to re-check the specifications and other features of product at the time of order as product development is a continuous process and minor modifications may be made to design based on latest availability, process and design.