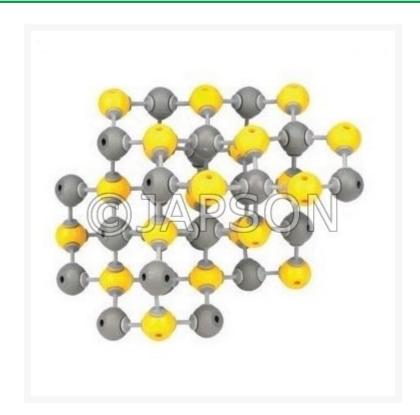

# Molecular Model Set - Zinc Sulphide

## **Product Image**

## **Description**

**ELEMENTS:** 

Material: PS / PE

METAL (IV) - 22 SULPHUR (IV) - 23

Particulars

Molecular Model Set - Zinc Sulphide

**CONNECTORS - 70** 

LINKS: