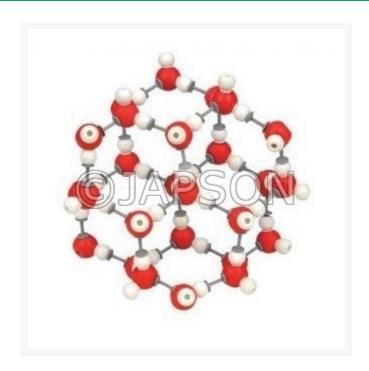

## Molecular Model Set - Water / Ice

## **Description**

Material: PS / PE

**ELEMENTS:** 

OXYGEN (IV) - 26

HYDROGEN (II) - 52

Catalog No.

101466

LINKS:

**CONNECTORS - 110** 

LINK REMOVER TOOL - 1

**Particulars** 

Molecular Model Set - Water / Ice