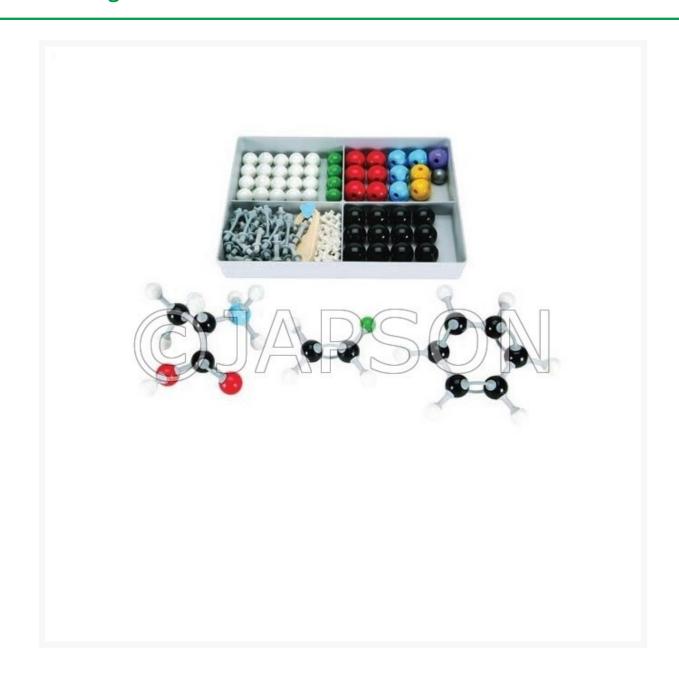

## Molecular Model Set - Organic Set - Student

## **Description**

Material: PS / PE

**ELEMENTS:** 

CARBON (IV) - 14

OXYGEN (II) - 6

HYDROGEN (I) - 22

NITROGEN (II, III, IV) - 6

SULPHUR (IV, VI) - 2

HALOGEN (I) - 4

METAL (I) - 1

PHOSPHORUS (IV) - 1

-

Catalog No.

**Particulars** 

101457

Molecular Model Set - Organic Set - Student

LINKS:

**CONNECTORS - 70** 

LINK REMOVER TOOL -1