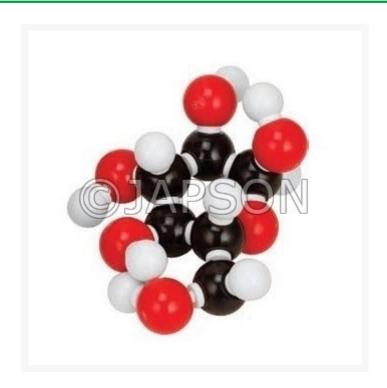

## Molecular Model Set - Glucose

## **Product Image**

## **Description**

Material: PS / PE

**ELEMENTS:** 

CARBON (IV) - 12 HYDROGEN (I) - 24

OXYGEN (II) - 12

Catalog No.

101452

LINKS:

**CONNECTORS - 70** 

LINK REMOVER TOOL - 1

**Particulars** 

Molecular Model Set - Glucose