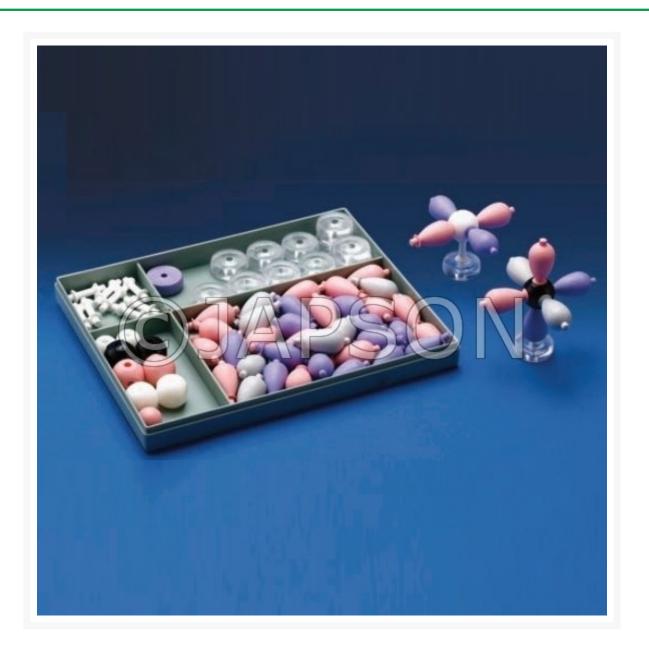

## **Product Image**

## Description

Material : PS/PE This set contains enough individual parts to build 14 distinct models. 1s Unhybridised (1) 2s Unhybridised (1) 2p Unhybridised (3) 3d Unhybridised (5) 2s plus three 2p orbitals Unhybridised (1) sp , sp2 , sp3 Hybridised (3) Pink and Purple colored pear shaped lobes represent the two wave phase (+ve and -ve) of the p and d atomic orbitals. White sphere represents the atomic nuclei. Each model comes with its own transparent base for display. Catalog No. Particulars