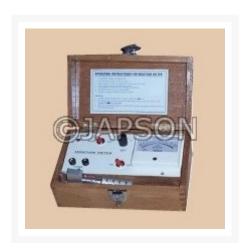

## **Description**

Direct reading of moisture in Timber, Pulp, Cotton wood. The instrument is housed in cabinet highly finished, the test procedure is written on the panel, complete with probe and battery.

#### **SPECIFICATIONS:**

a) Measuring Range: 6.8 - 30%

b) Accuracy:  $\pm 0.5\%$ 

c) Dimension: 27 x 14 x 13 cm.

Moisture Meter for Wood

**Catalog No.** 100278