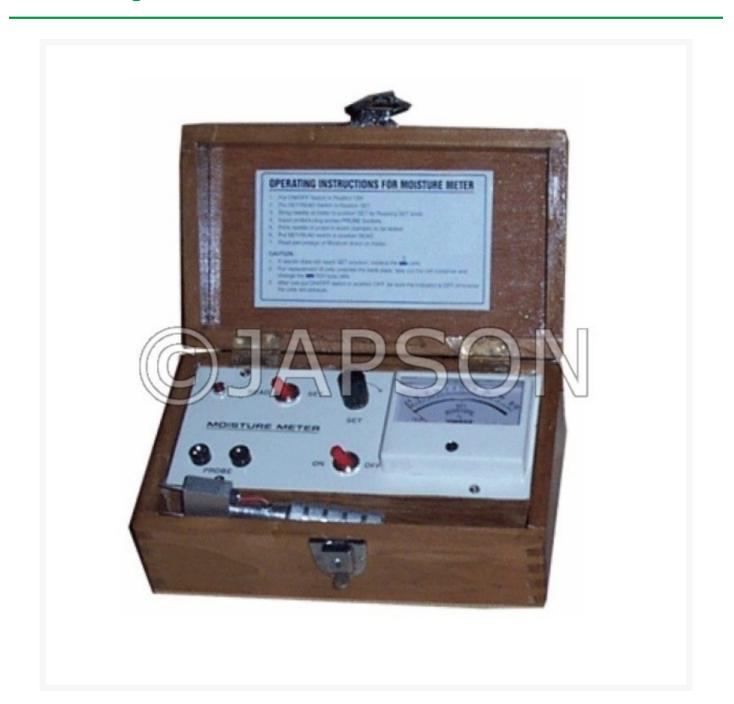

## **Product Image**

Direct reading of moisture in Timber, Pulp, Cotton, Wood & Coils. The instrument is housed in wooden cabinet, highly finished, the test procedure is written on the panel. Complete with probe and battery cell.

## **Specifications:**

- Range :- 6 32%.
- Accuracy :- 0.5%.
- Dimension :- 24x14x10.5cm

Moisture Meter for Wood, Analog

Catalog No. 101053