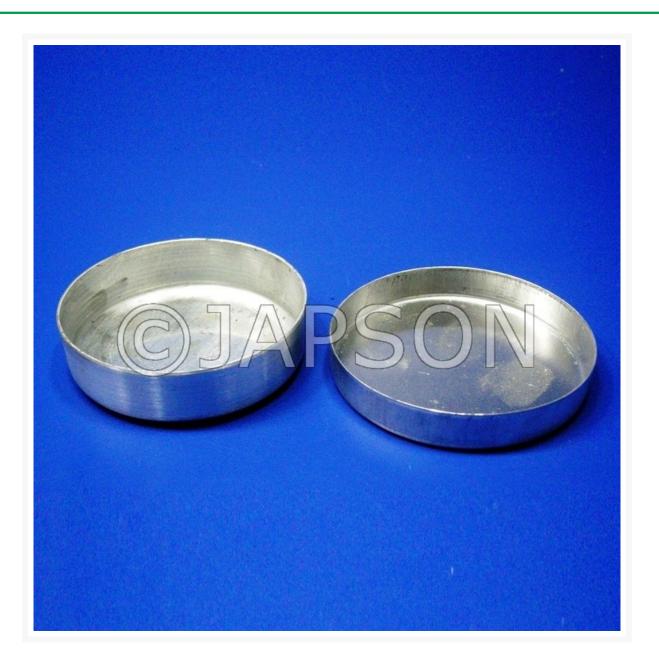

## Moisture Dish / Aluminium Petri Dish

## **Product Image**

Made of aluminium.

Moisture Dish / Aluminium Petri Dish

Catalog No. 100266