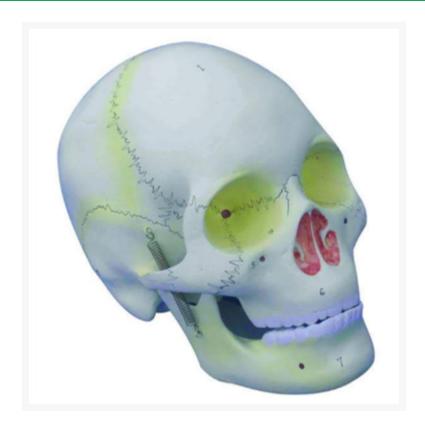

## Model of the Skull

## **Product Image**

## **Description**

This is a life size 3 part skull, featuring a removable calvarium and mandible, with handwritten numbered structures. Appropriately coloured and numbered with key card.

Catalog No. Particular

103022 Model of the Skull