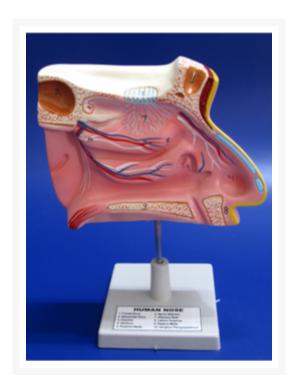

## **Description**

This enlarged model that shows structure of the nose Mounted on stand, appropriately coloured and numbered with keycard.

Catalog No. **Particular** 

103018 Model of the Nose