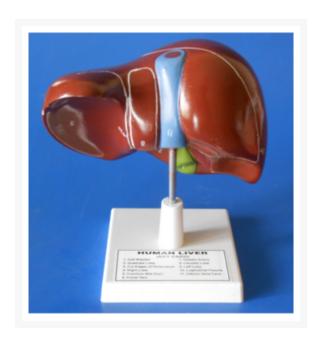

## **Description**

This model shows 4 lobes with gall bladder, extra hepatic ducts and hilus vessels. Mounted on a stand, appropriately colored and numbered with key card.

Catalog No. Particular

103019 Model of the Liver