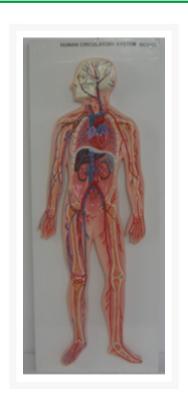

# **Model of the Circulatory system**

## **Product Image**

## **Description**

- 1. Life-size, colorful relief model.
- 2. Frontal plane is cutaway so blood circulation can be traced to the major organs and extremities.
- 3. Made of non-toxic plastic material.
- 4. With heart, lung, liver, spleen, kidneys, partial skeleton.
- 5. Mounted on a stable baseboard.