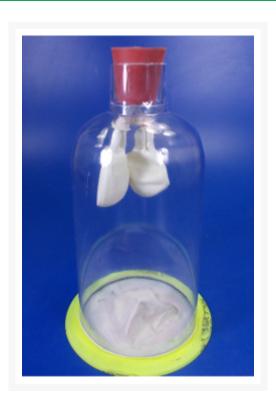

## **Product Image**

## Description

This simple model demonstrates the functioning of lungs for students. This depicts how the lungs are emptied and filled with air by the relaxation and contraction of the diaphragm muscle. Two balloons attached to a Y-tube simulate the lungs.