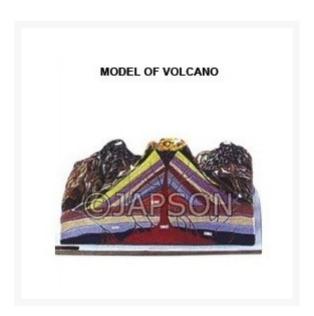

## **Model of Volcano**

## **Description**

This is an imported high quality model of Volcano showing a Volcano cut into half thus exposing its internal structure in great detail.

Catalog No.

**Particulars** 

JE10320

Model of Volcano