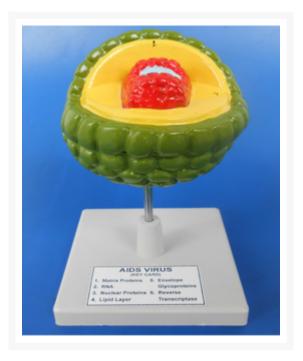

## **Product Image**

## Description

It is an extraordinarily enlarged model to show the outer lipid membrane with protein structure and the internal nucleus, which contains the viral hereditary matter (RNA). The model is mounted on a base with numbered Key Card.