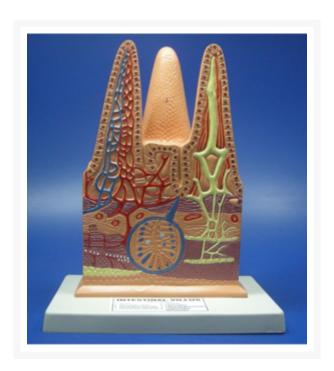

## **Model of Villi**

## **Description**

This model comprises longitudinal section villus showing the arterioles and venules,lymphatic and also the lieverkuhn crypts. Mounted on a base, appropriately coloured and numbered with key card.