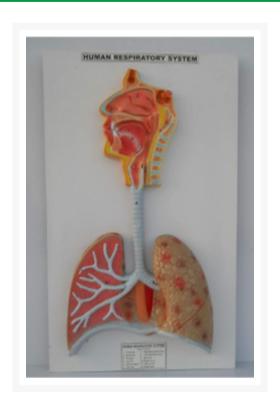

## **Model of Respiratory system**

## **Product Image**

## **Description**

This model showing parts of brain, nasal cavity, lungs, bronchial tree, position of heart. Mounted on a base, appropriately colored and numbered with key card.

Catalog No. Particular

103014 Model of Respiratory system