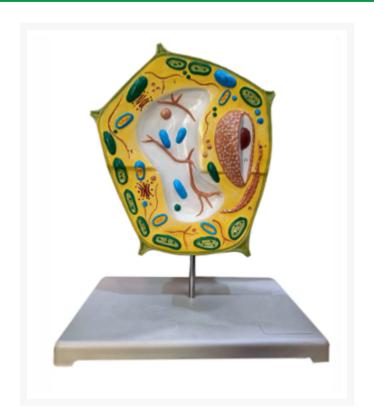

# **Model of Plant cell**

## Description

It is an enlarged model to show the parts of a typical plant cell. The model is mounted on a stand with numbered Key Card.