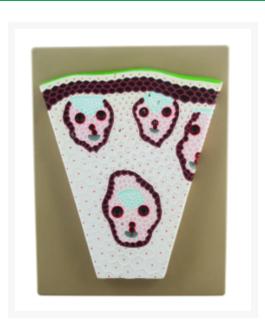

## **Model of Plant Stem Monocot**

## Description

It is an extraordinarily enlarged model to show the parts of T. S. Monocot Stem. The model is mounted on a base with numbered Key Card.

Catalog No. Particular

103025 Model of Plant Stem Monocot