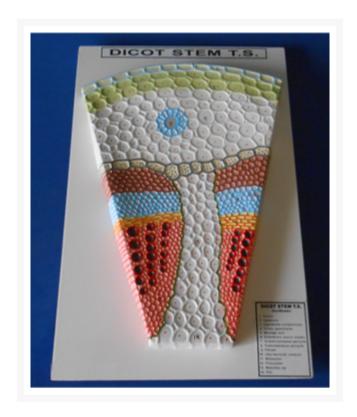

## **Description**

It is an extraordinarily enlarged model to show the parts of T. S. Dicot Stem. The model is mounted on a base with numbered Key Card.

**Catalog No. Particular** 

103024 Model of Plant Stem Dicot