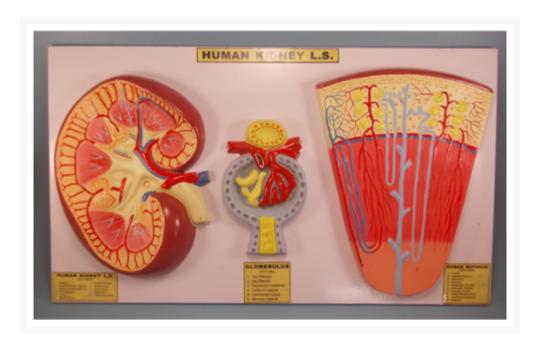

# **Model of Nephron in kidney**

## Description

The frontal section of the kidney model showing the structure of nephron, glomerulus and henle loop. The second model of the nephron shows the renal tubules, glomeruli with arterioles and collecting tube. The third model of a glomerulus shows the Bowman capsule, afferent and efferent arterioles, capillaries and podocytes. Mounted on a base, appropriately coloured and numbered with key card.