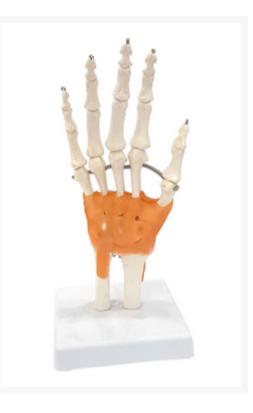

## **Model of Muscle Ligaments**

## Description

Hand model of muscle ligament.
Material: Fiber Glass/ Plastic.
Use for demonstration purpose in biology lab.
Catalog No. Particular
103002 Model of Muscle Ligaments