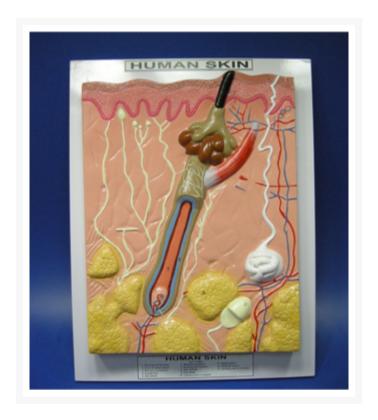

## Model of Longitudinal section in skin

## **Description**

This 3 layer model shows the hair covered skin of the head representing hair follicles with sebaceous glands, sweat glands, receptors, nerves and vessels. Mounted on a base, appropriately coloured and numbered with key card.