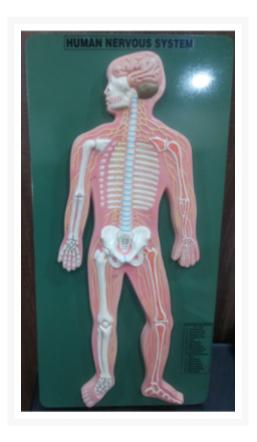

## **Product Image**

## Description

This model shows central and peripheral nervous system to facilitate the study of human nervous system. Appropriately colored and numbered with key card.

Catalog No. Particular

103012 Model of Human nervous system