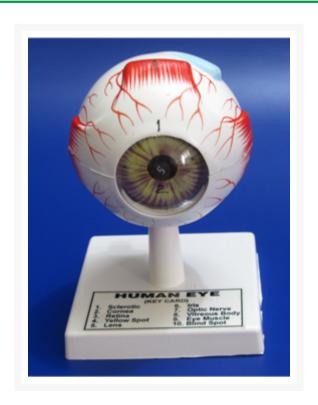

## **Model of Human eye**

## **Product Image**

## **Description**

This model is 3 times enlarged and divided into six parts. Both halves of sclera with cornea, eye muscle attachments, choroid with iris, retina, lens and vitreous humor can be sepatared for study. Mounted on a stand, appropiately coloured & nicely finished. Numbered with key card.