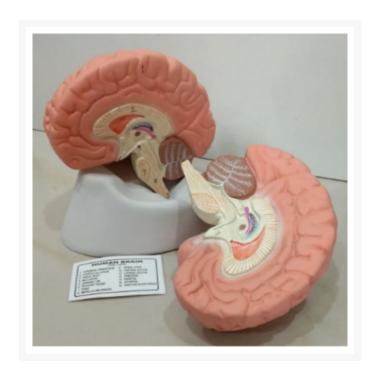

## **Product Image**

## **Description**

This 2 part brain is divided into the right half and left half. Life-size. On base, Appropriately coloured and numbered with key card.

Catalog No. Particular

103005 Model of Human Brain