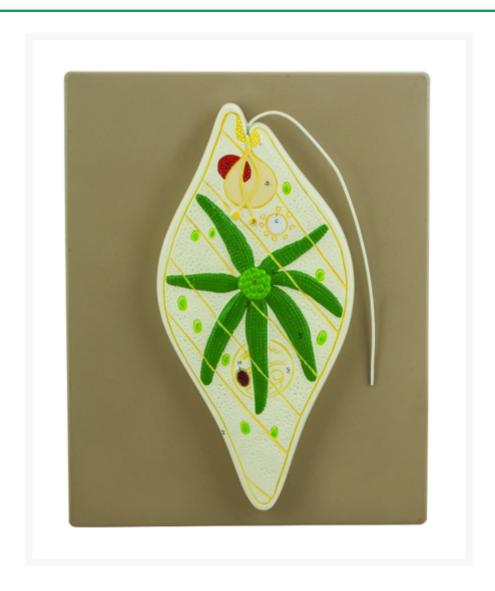

## **Model of Euglena**

## **Product Image**

## **Description**

It is an extraordinarily enlarged model to show the parts of Euglena. The model is mounted on a base with numbered Key Card.

Catalog No. Particular

103039 Model of Euglena