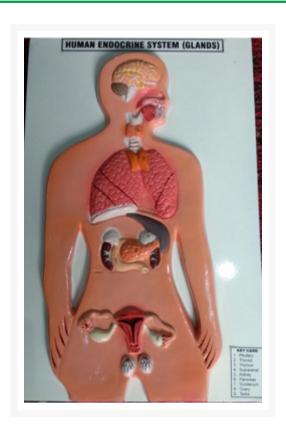

## **Model of Endocrine glands**

## **Product Image**

## **Description**

This model shows thyroid, thymus, kidney, pancreas, ovary and testis. Mounted on a base, appropriately coloured and numbered with key card.

Catalog No. Particular

103040 Model of Endocrine glands