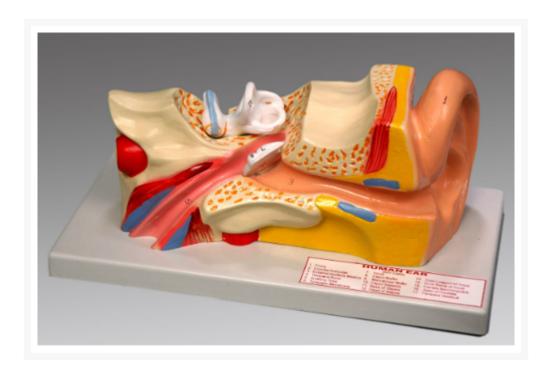

## **Model of Ear**

## **Product Image**

## **Description**

This version is 5-6 times larger than the original for easy demonstration. Consisting of dissectible 3 parts. Ideal for explaining hearing mechanism. Mounted on a base, appropriately colored & numbered with key card.