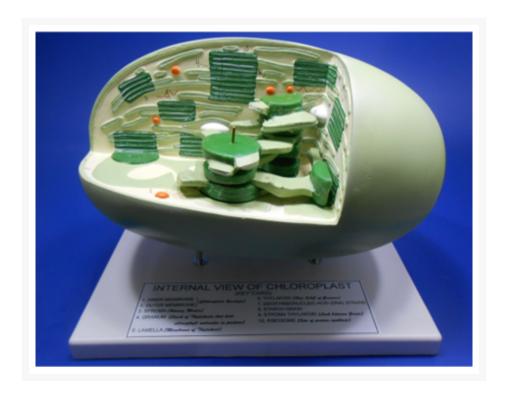

# **Model of Chloroplast**

## **Product Image**

# **Description**

- 1. Colored, 3D model with cut-away section to reveal internal structure.
- 2. Made of non-toxic plastic material.
- 3. Features: ribosome, DNA, starch granule, outer membrane, inner membrane, stroma, thylakoid, granum, lamellae, and lumen.
- 4. Mounted on two posts stand with a stable base.