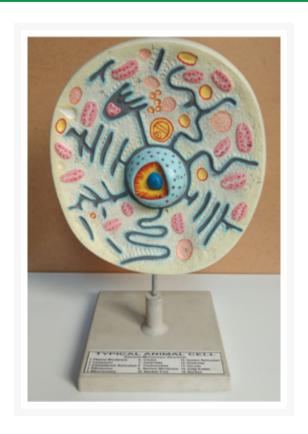

## **Model of Animal cell**

## **Product Image**

## **Description**

It is an extraordinarily enlarged model to show the parts of a typical animal cell. The model is mounted on a base with numbered Key Card.

Catalog No. Particular

103030 Model of Animal cell