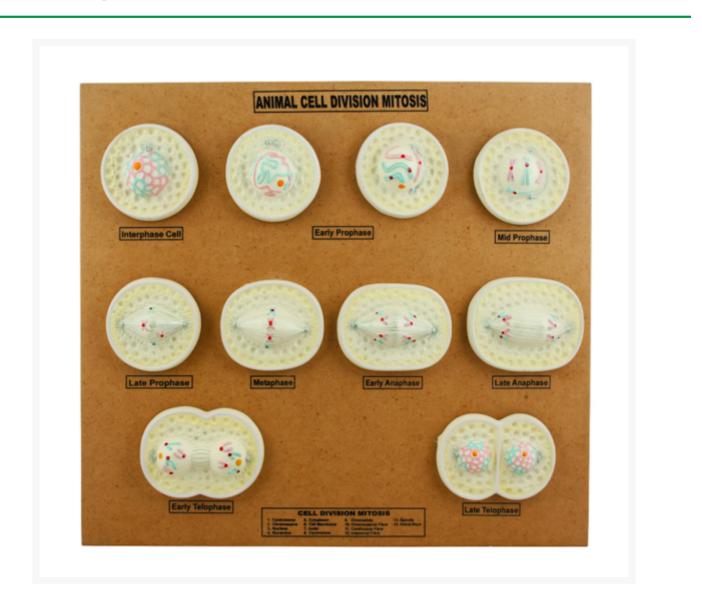

### Description

howing mitosis stages in animal cell. This model will help clarify and provide a perfect visual comparison of these two key cell processes. This model identifies the parts of the cell phases of mitosis and the changes cells undergo through the stages of mitosis. Nucleus, centrioles, centrosome, chromatin, chromosomes, spindle, aster and other key structures are easily identified. Mounted on Board with key card.