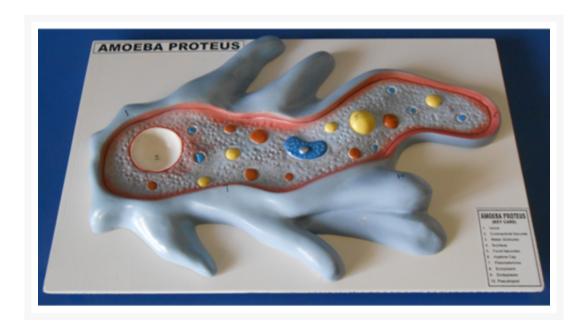

## Description

It is an extraordinarily enlarged model to show the parts of a amoeba cell. The model is mounted on a base with numbered Key Card.

Catalog No.Particular103034Model of Ameba