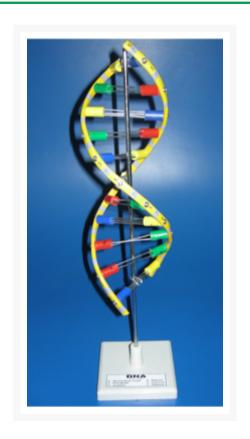

## **Model Of Nucleic Acid**

## **Description**

Model consisting of fixed DNA segment. It is standing type with metal rod. Appropriately coloured

Catalog No. Particular

103038 Model Of Nucleic Acid