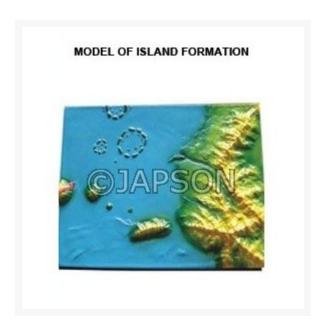

## **Model Island Formation**

## **Description**

This model involves four types of island formation, namely, continental island, coral island, volcanic island and alluvial island. The origins of coral island and volcanic island are represented in the methods of plane & section modeling.

Catalog No. Particulars

JE10330 Model Island Formation, 57X41X13 cm