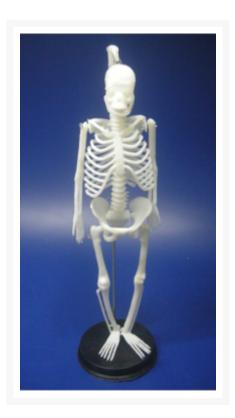

## **Product Image**

## Description

Material: Fiber Glass/ Plastic.

Use for demonstration purpose in biology lab.

Packed in wooden box.

Catalog No. Particular

103001 Model Human Skeleton