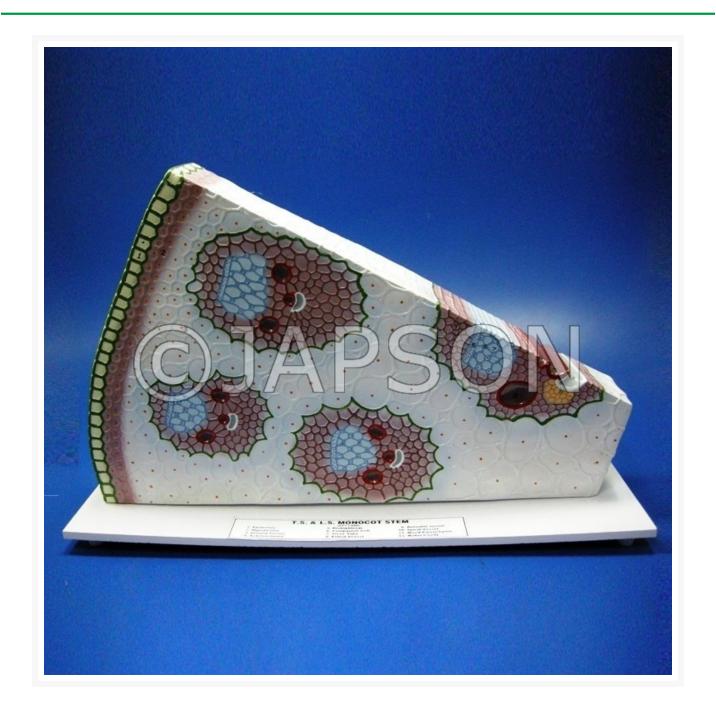

## Model, T. S. Monocot Stem

## **Product Image**

## **Description**

It is an extraordinarily enlarged model to show the parts of T. S. Monocot Stem. The model is mounted on a base with numbered Key Card.

-

Model, T. S. Monocot Stem

**Catalog No.** 100611