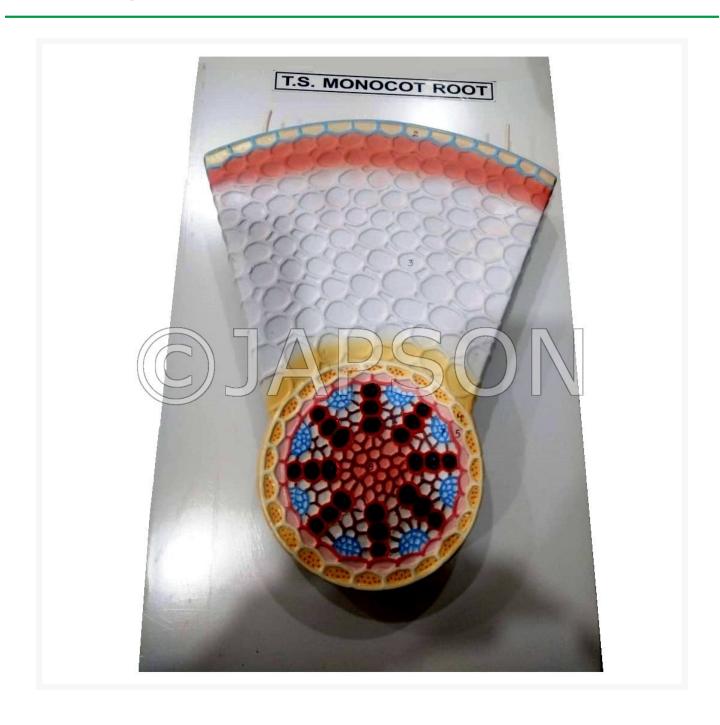

## Model, T. S. Monocot Root

## **Description**

It is an extraordinarily enlarged model to show the parts of T. S. Monocot Root. The model is mounted on a base with numbered Key Card.

-

Model, T. S. Monocot Root

**Catalog No.** 100613