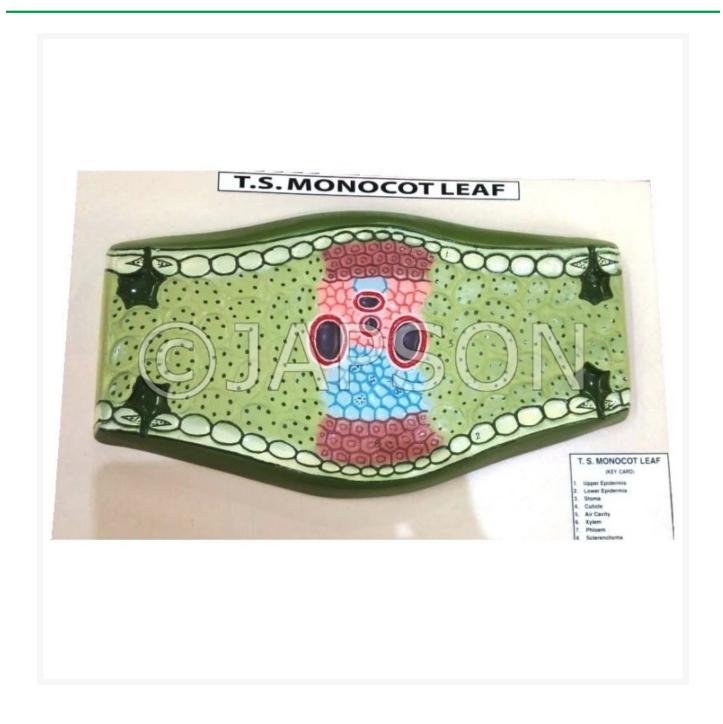

## Model, T. S. Monocot Leaf

## **Description**

It is an extraordinarily enlarged model to show the parts of T. S. Monocot Leaf. The model is mounted on a base with numbered Key Card.

-

Model, T. S. Monocot Leaf

**Catalog No.** 100614