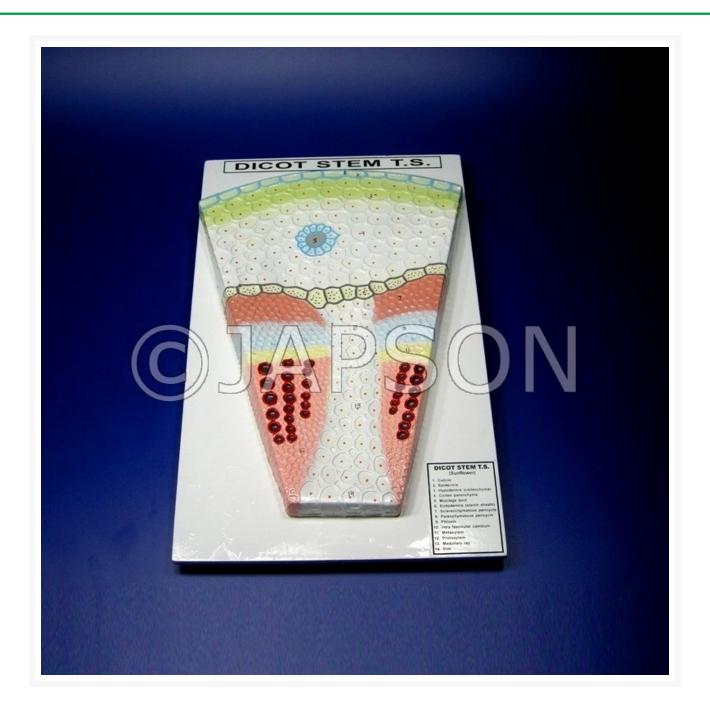

## Model, T. S. Dicot Stem

## **Product Image**

## **Description**

It is an extraordinarily enlarged model to show the parts of T. S. Dicot Stem. The model is mounted on a base with numbered Key Card.

-

Model, T. S. Dicot Stem

**Catalog No.** 100610