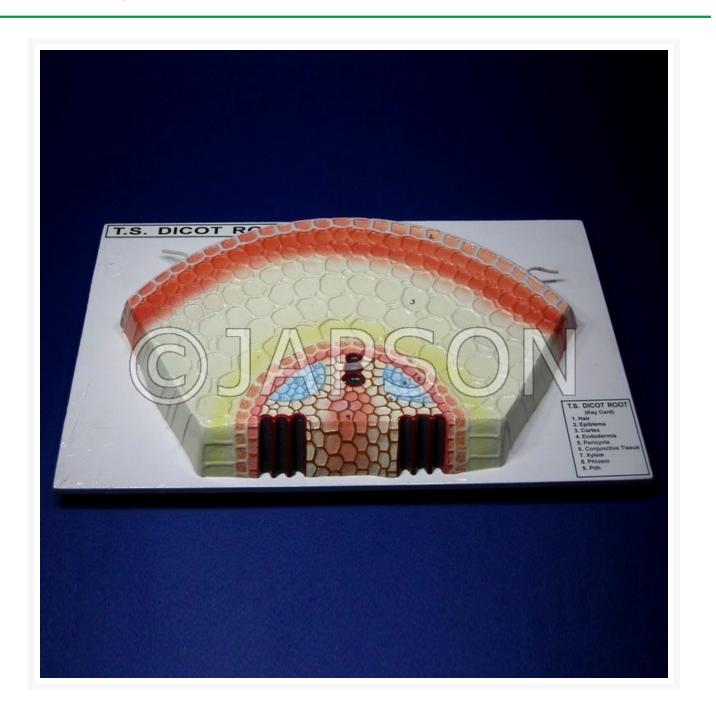

## **Product Image**

It is an extraordinarily enlarged model to show the parts of T. S. Dicot Root. The model is mounted on a base with numbered Key Card.

Model, T. S. Dicot Root

Catalog No. 100608