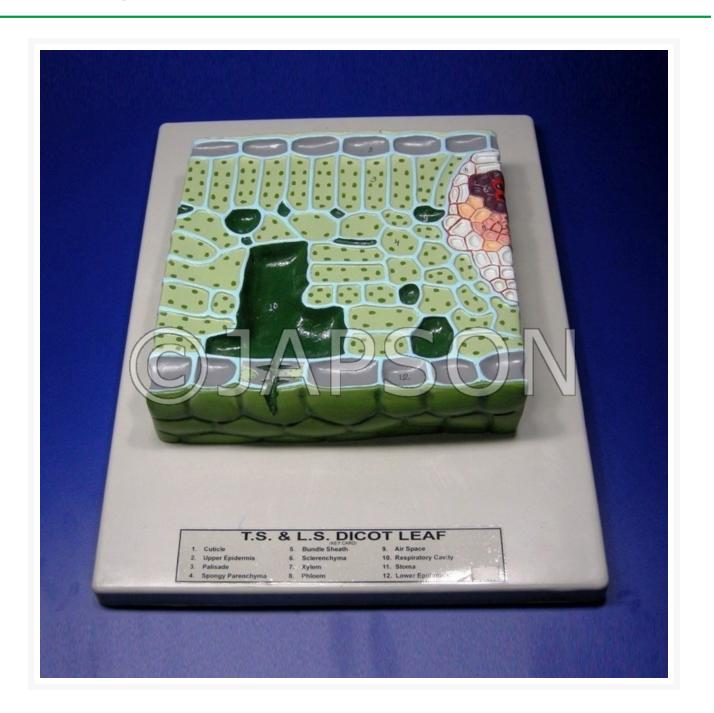

## **Product Image**

It is an extraordinarily enlarged model to show the parts of T. S. Dicot Leaf. The model is mounted on a base with numbered Key Card.

Model, T. S. Dicot Leaf

Catalog No. 100608