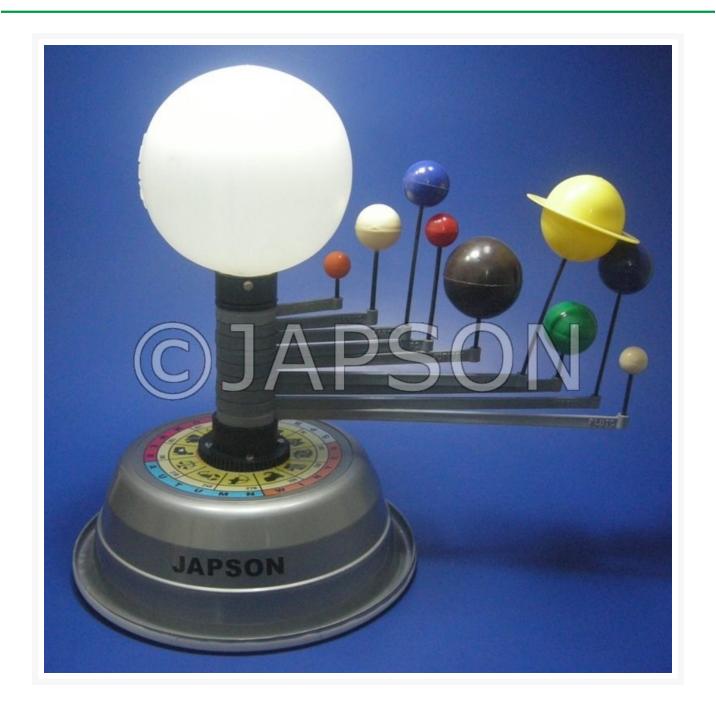

## **Product Image**

#### **Design Specifications:**

- 1. shows the eight (8) major planets of the solar system namely:a) Mercury, b) Venus, c) Earth, d) Mars, e) Jupiter, f) Saturn, g) Uranus, and h) Neptune with each planet color code and shaded correctly
- 2. each planet can be manually operated to revolve around sun
- 3. Package Dimensions: 21 x 18.2 x 6 cm minimum
- 4. Made of plastic material

Model, Solar System

Catalog No. DEPD022