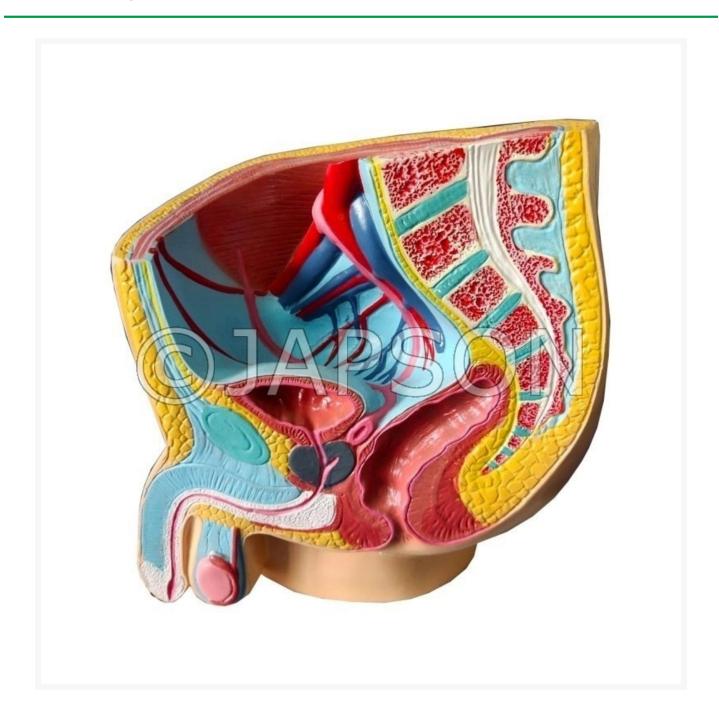

# Model, Reproductive System, Male

## **Product Image**

#### **Design Specifications:**

- 1. Shows a longitudinal section of one-piece, life-size male pelvis.
- 2. Exhibits bladder, prostate, rectum, seminal vesicle, testicle, epididymis, penis, vas deferens and urethra.
- 3. Made of non-toxic plastic material.
- 4. Mounted on a stable base
- 5. Dimensions (min.): 26 cm H x 15 cm W x 25 cm L

Model, Reproductive System, Male

Catalog No. DEPD009