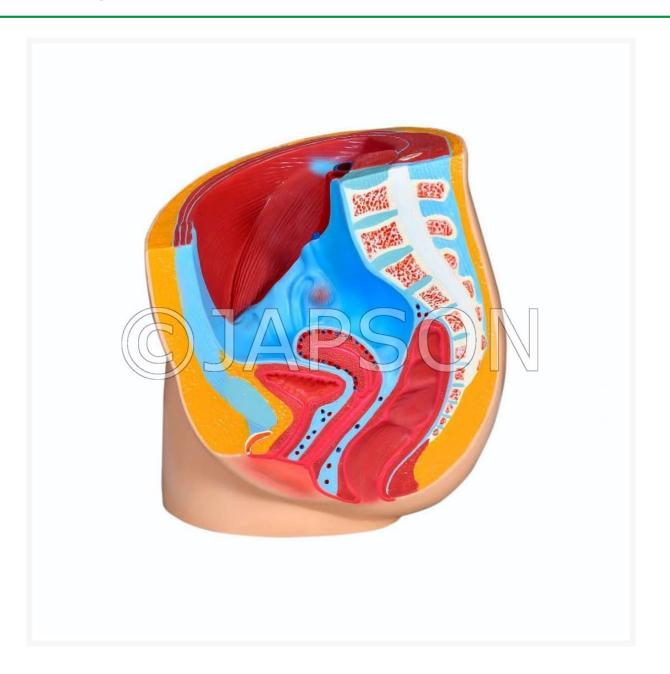

## Model, Reproductive System, Female (Pelvic Anatomy)

## **Design Specifications:**

1. Shows a longitudinal section of one-piece, life-size female pelvis.

2. Exhibits colored internal structures of the genitourinary system: urinary bladder, urethra, vagina, cervix, uterus, ovary, fallopian tube, fimbria, rectum, labium minus and labium majus.